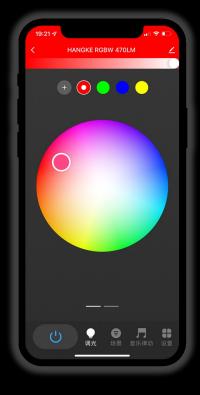

#### Smart Control

HANGKE

## Create the Right Atmosphere to Match Your Mood

HANGKE

+ 0 • •

• works with the Google Assistant

Works with Siri Shortcuts 