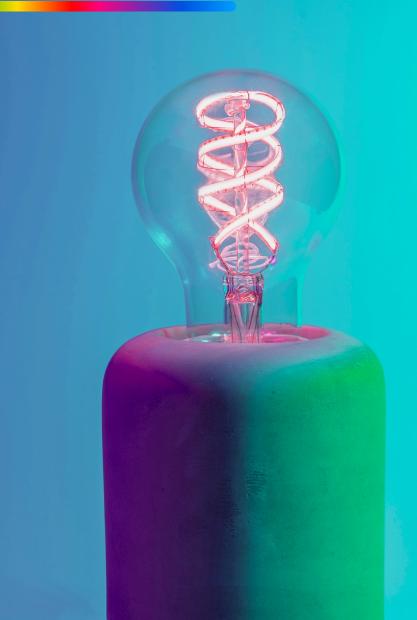

# **RGB +** Single CCT White Light

**RGB** + Tunable White Light

Hangke Smart Series changing your every day. It gently wakes you up in the morning, energizes you for the day, and even gives you a warm welcome when you get home. The right light changes everything.

## Create the Right Atmosphere to Match Your Mood

HANGKE

+ 0 • •

• works with the Google Assistant

Works with Siri Shortcuts 