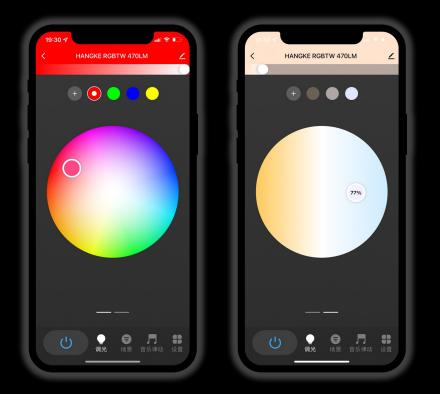

#### RGBW & RGBTW

## RGBW & RGBTW

# **RGB +** Single CCT White Light

**RGB** + Tunable White Light

Hangke Smart Series changing your every day. It gently wakes you up in the morning, energizes you for the day, and even gives you a warm welcome when you get home. The right light changes everything.