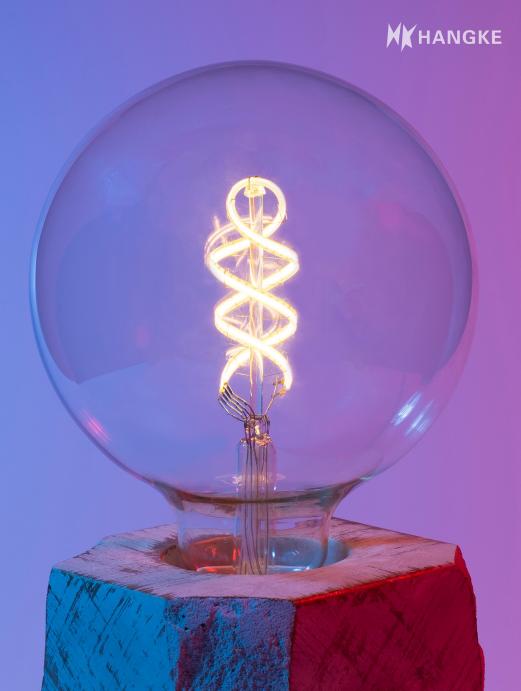

# Smart Series Filament Bulb

Light Excellence Everywhere

#### Filament Compared

HANGKE

3.2 mm Filament, the Thinnest in the World

HANGKE Latest Smart Filament 6 ~ 8 mm Filament

#### Current Smart Filament

### Spiral Filament Width