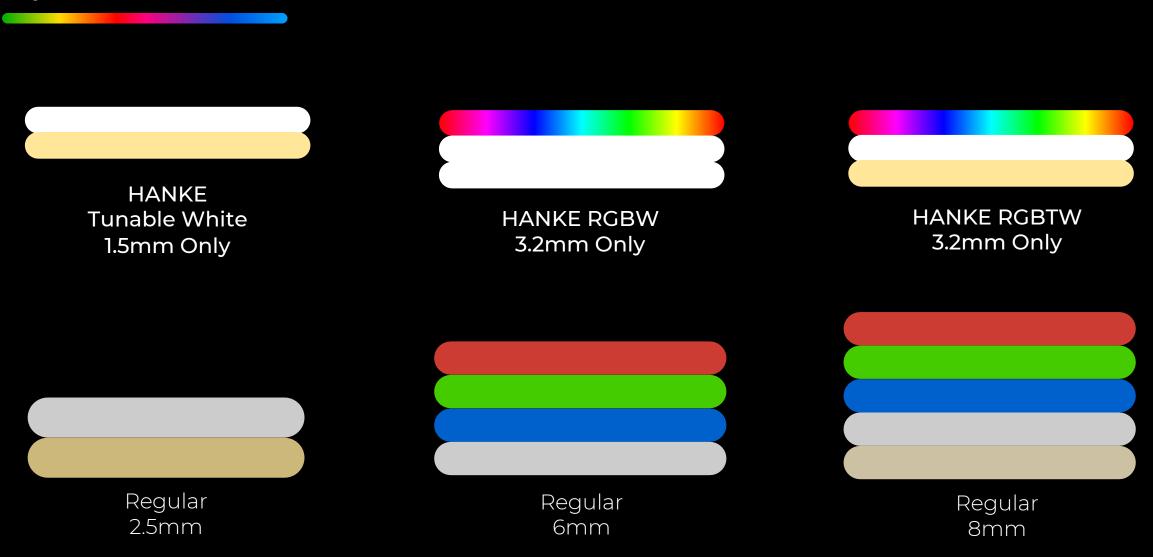

#### RGBW & RGBTW

## RGBW & RGBTW

#### Filament Compared

HANGKE

3.2 mm Filament, the Thinnest in the World

HANGKE Latest Smart Filament 6 ~ 8 mm Filament

#### Current Smart Filament

### Spiral Filament Width