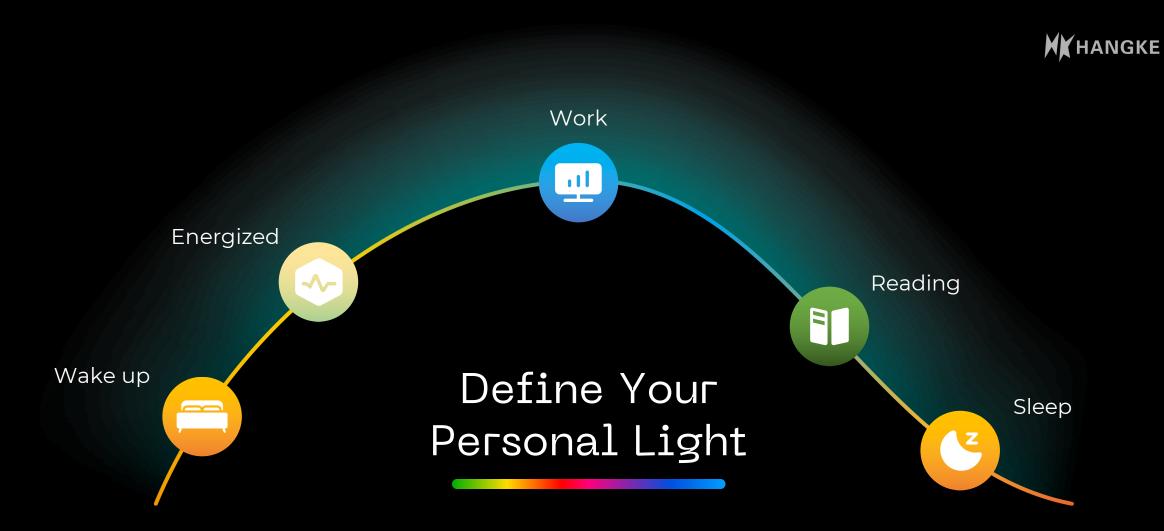

# **RGB +** Single CCT White Light

**RGB** + Tunable White Light

Hangke Smart Series changing your every day. It gently wakes you up in the morning, energizes you for the day, and even gives you a warm welcome when you get home. The right light changes everything.

## Create the Right Atmosphere to Match Your Mood

HANGKE

+ 0 • •

• works with the Google Assistant

Works with Siri Shortcuts 