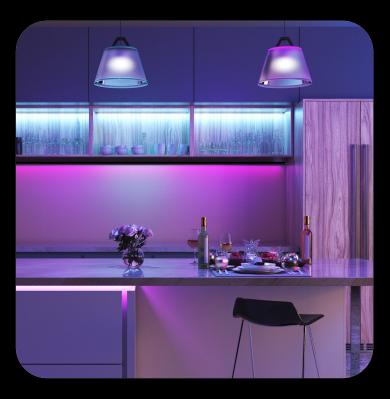

## What HANGKE Smart Series can do for you

**Party** Match your mood to your surroundings

Entertainment Sync your light with your media

Barbeque Bring beauty to your backyard

## Create the Right Atmosphere to Match Your Mood

HANGKE

+ 0 • •

• works with the Google Assistant

Works with Siri Shortcuts 