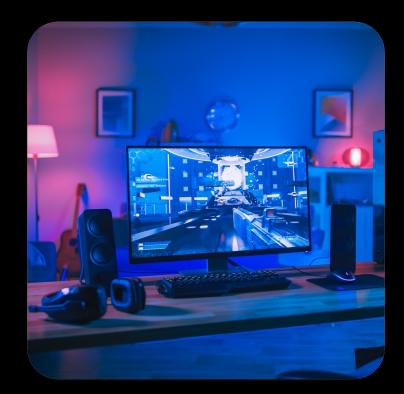

## What HANGKE Smart Series can do for you

**Party** Match your mood to your surroundings

Entertainment Sync your light with your media

Barbeque Bring beauty to your backyard

## Create the Right Atmosphere to Match Your Mood

HANGKE

+ 0 • •

• works with the Google Assistant

Works with Siri Shortcuts 