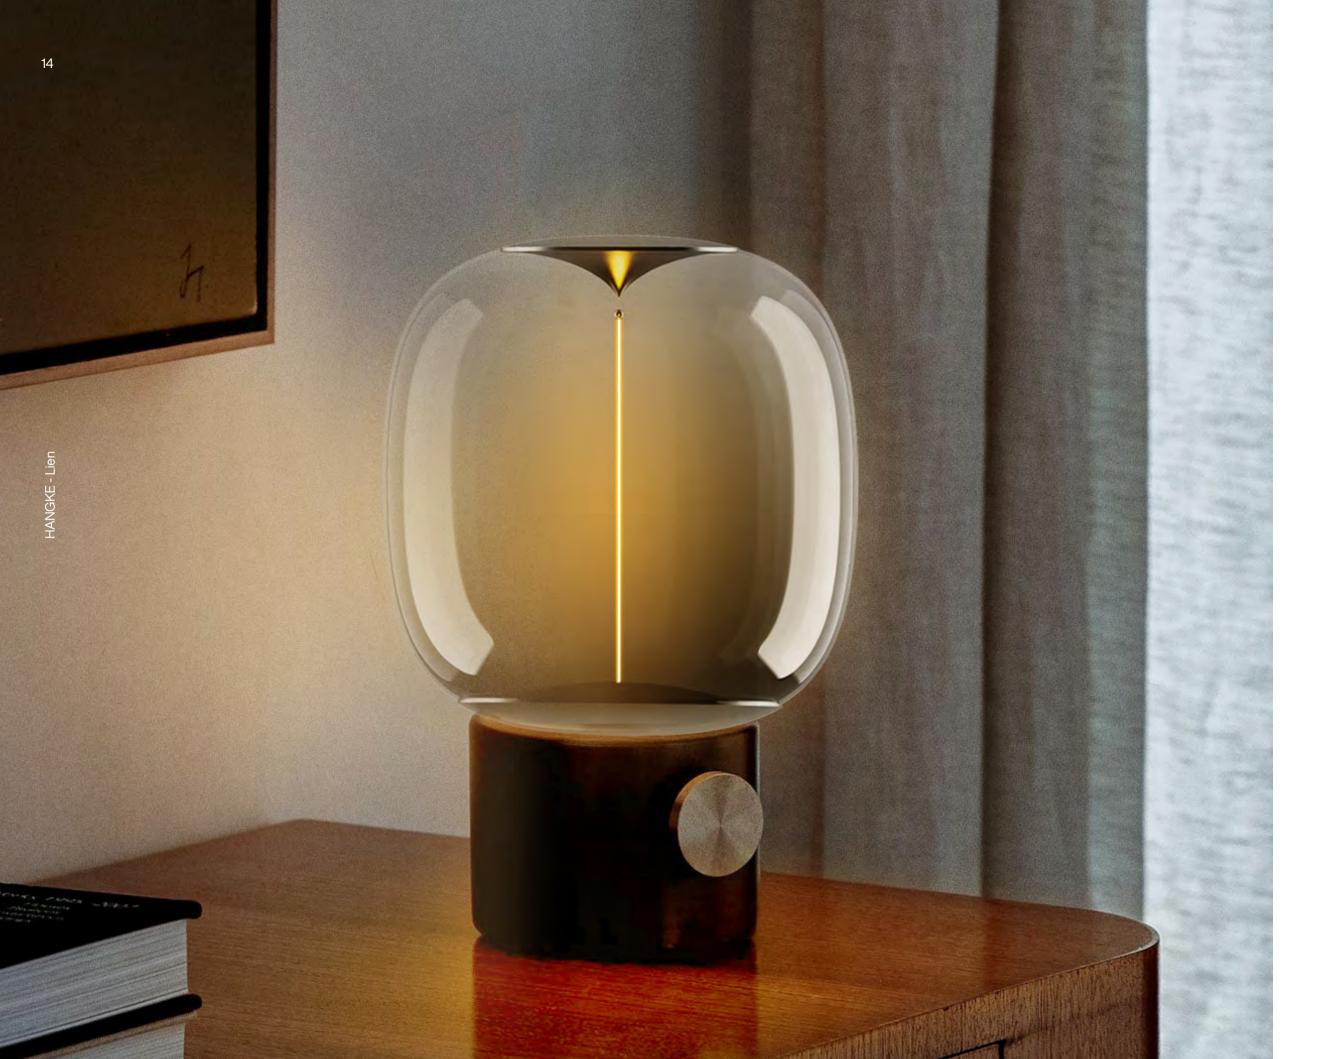

## LIEN

Lien, a collection of linear DECO lights, brings forth a captivating blend of two contrasting materials. The outcome is a visual masterpiece, radiating a reserved elegance. This distinct juxtaposition serves as a prominent contrast, seamlessly amplifying the ambiance of any interior environment, making it an eternal cornerstone in interior design.

Especially in the context of home interiors, the Lien series shines with unparalleled brilliance. Envision them gracefully suspended over a lavish dining table, their light casting a gentle glow that accentuates the sheen of polished cutlery and the vivid hues of a sumptuous meal. Picture them in a serene living room, where their luminescence dances with the hues of soft furnishings, creating a cozy and intimate atmosphere ideal for family gatherings or quiet evenings with a book.

Moreover, these lights can redefine hallways and entrance areas, greeting inhabitants and guests with an inviting warmth. They become conversation starters, with visitors often pausing to admire their unique design and the way they interplay with other elements in the space.