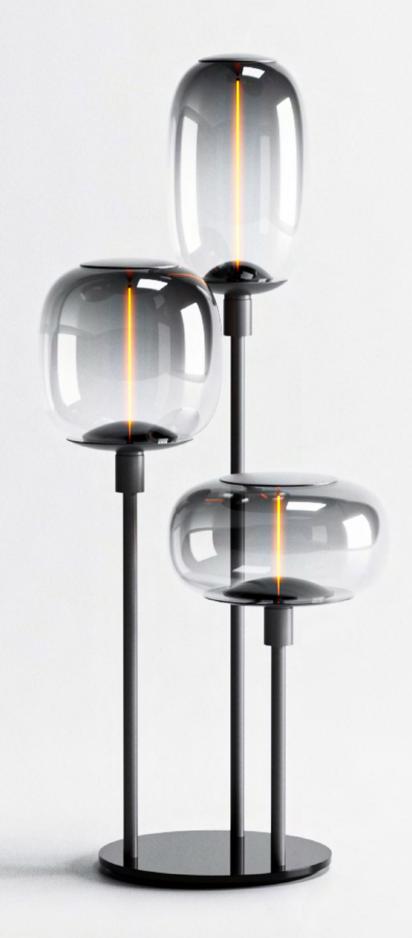

## LIEN

Lien, a collection of linear DECO lights, brings forth a captivating blend of two contrasting materials. The outcome is a visual masterpiece, radiating a reserved elegance. This distinct juxtaposition serves as a prominent contrast, seamlessly amplifying the ambiance of any interior environment, making it an eternal cornerstone in interior design.

Especially in the context of home interiors, the Lien series shines with unparalleled brilliance. Envision them gracefully suspended over a lavish dining table, their light casting a gentle glow that accentuates the sheen of polished cutlery and the vivid hues of a sumptuous meal. Picture them in a serene living room, where their luminescence dances with the hues of soft furnishings, creating a cozy and intimate atmosphere ideal for family gatherings or quiet evenings with a book.

Moreover, these lights can redefine hallways and entrance areas, greeting inhabitants and guests with an inviting warmth. They become conversation starters, with visitors often pausing to admire their unique design and the way they interplay with other elements in the space.