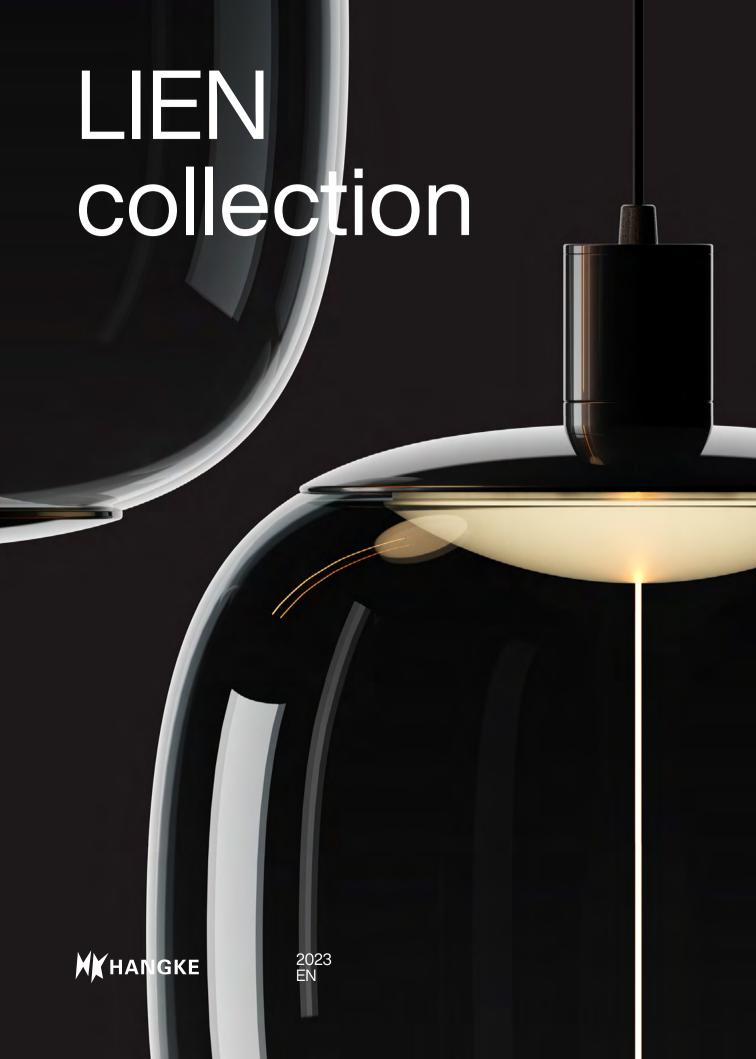

## LIEN

Lien, a collection of linear DECO lights, brings forth a captivating blend of two contrasting materials. The outcome is a visual masterpiece, radiating a reserved elegance. This distinct juxtaposition serves as a prominent contrast, seamlessly amplifying the ambiance of any interior environment, making it an eternal cornerstone in interior design.