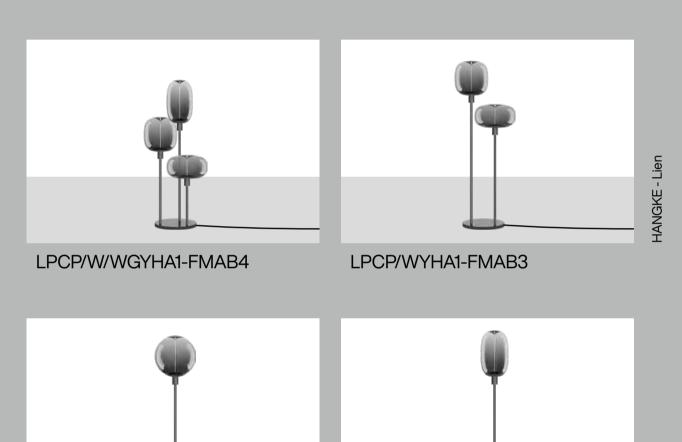

# Floor

LPCBYHA1-FMAB1

LPCWGYHA1-FMAB1

LPCBYHA1-FMAB2

LPCWGYHA1-FMAB2

LPCPYHA1-FMAB2 LPCWYHA1-FMAB2