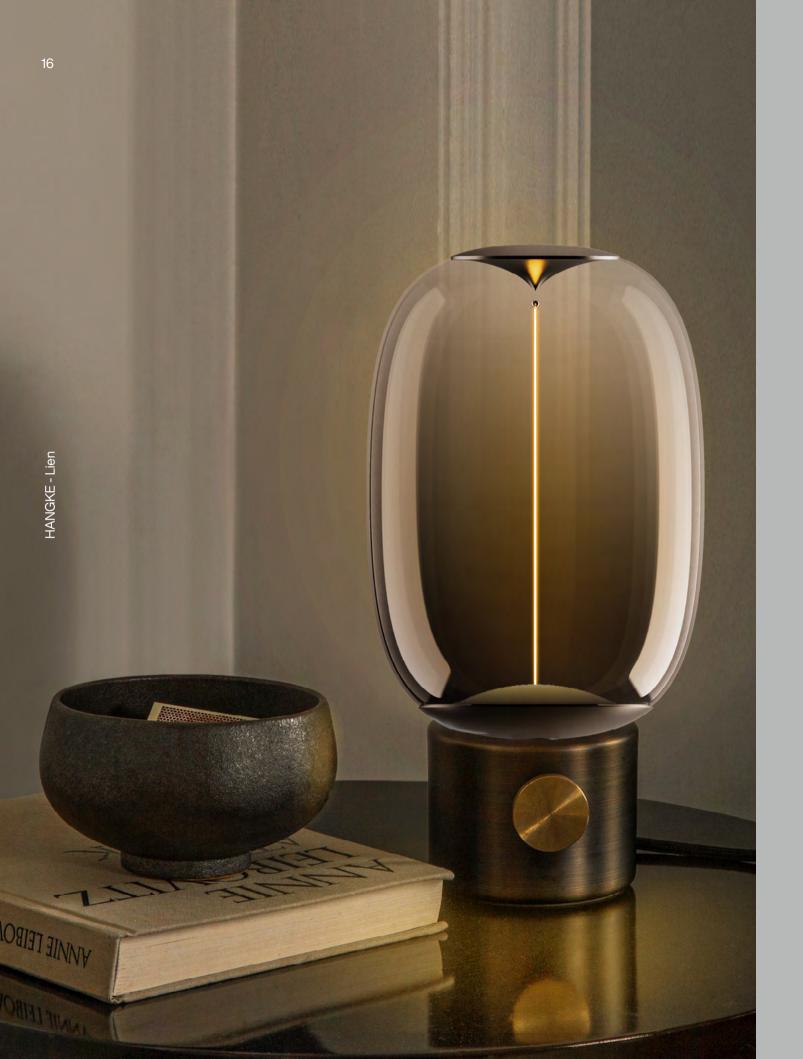

## LIEN

Lien, a collection of linear DECO lights, brings forth a captivating blend of two contrasting materials. The outcome is a visual masterpiece, radiating a reserved elegance. This distinct juxtaposition serves as a prominent contrast, seamlessly amplifying the ambiance of any interior environment, making it an eternal cornerstone in interior design.

Especially in the context of home interiors, the Lien series shines with unparalleled brilliance. Envision them gracefully suspended over a lavish dining table, their light casting a gentle glow that accentuates the sheen of polished cutlery and the vivid hues of a sumptuous meal. Picture them in a serene living room, where their luminescence dances with the hues of soft furnishings, creating a cozy and intimate atmosphere ideal for family gatherings or quiet evenings with a book.

Moreover, these lights can redefine hallways and entrance areas, greeting inhabitants and guests with an inviting warmth. They become conversation starters, with visitors often pausing to admire their unique design and the way they interplay with other elements in the space.