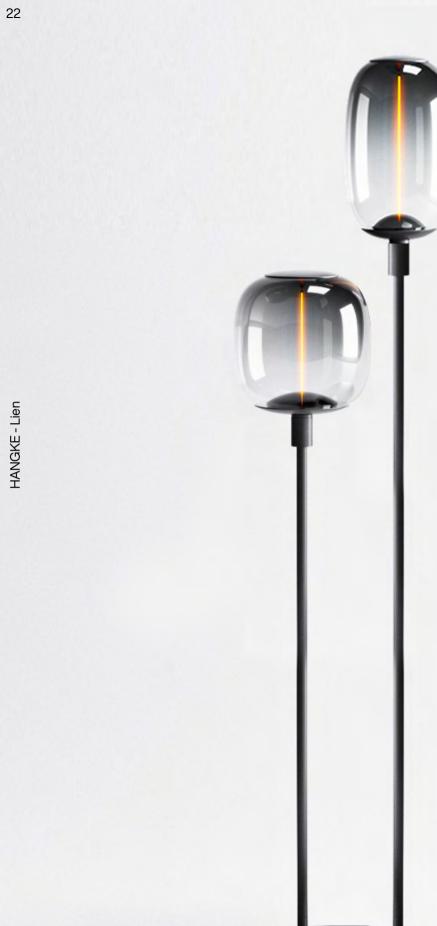

## LIEN

Lien, a collection of linear DECO lights, brings forth a captivating blend of two contrasting materials. The outcome is a visual masterpiece, radiating a reserved elegance. This distinct juxtaposition serves as a prominent contrast, seamlessly amplifying the ambiance of any interior environment, making it an eternal cornerstone in interior design.

Especially in the context of home interiors, the Lien series shines with unparalleled brilliance. Envision them gracefully suspended over a lavish dining table, their light casting a gentle glow that accentuates the sheen of polished cutlery and the vivid hues of a sumptuous meal. Picture them in a serene living room, where their luminescence dances with the hues of soft furnishings, creating a cozy and intimate atmosphere ideal for family gatherings or quiet evenings with a book.

Moreover, these lights can redefine hallways and entrance areas, greeting inhabitants and guests with an inviting warmth. They become conversation starters, with visitors often pausing to admire their unique design and the way they interplay with other elements in the space.