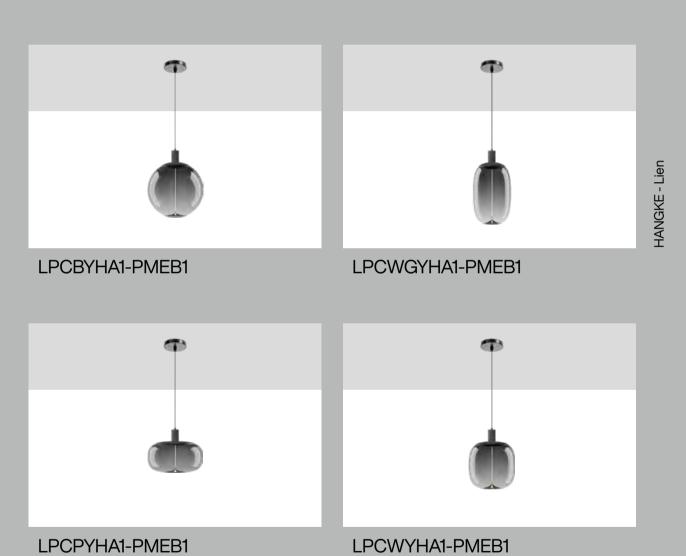

nterior design.

Especially in the context of home interiors, the Lien series shines with unparalleled brilliance. Envision them gracefully suspended over a lavish dining table, their light casting a gentle glow that accentuates the sheen of polished cutlery and the vivid hues of a sumptuous meal. Picture them in a serene living room, where their luminescence dances with the hues of soft furnishings, creating a cozy and intimate atmosphere ideal for family gatherings or quiet evenings with a book.

Moreover, these lights can redefine hallways and entrance areas, greeting inhabitants and guests with an inviting warmth. They become conversation starters, with visitors often pausing to admire their unique design and the way they interplay with other elements in the space.



# 10

# Pendant







# Table



LPCBYHA1-TMAB2



LPCWGYHA1-TMAB2



LPCPYHA1-TMAB2



LPCWYHA1-TMAB2



LPCBYHA1-TMAB1



LPCWGYHA1-TMAB1



LPCPCLA1-TMAW2



LPCWCLA1-TMAW2



LPCPYHA1-TMAB1



LPCWYHA1-TMAB1



LPCBCLA1-TMAW1



LPCWGCLA1-TMAW1



LPCBCLA1-TMAW2



LPCWGCLA1-TMAW2



LPCPCLA1-TMAW1



LPCWCLA1-TMAW1









# Floor

LPCBYHA1-FMAB1



LPCWGYHA1-FMAB1







LPCBYHA1-FMAB2

LPCWGYHA1-FMAB2





LPCPYHA1-FMAB2 LPCWYHA1-FMAB2