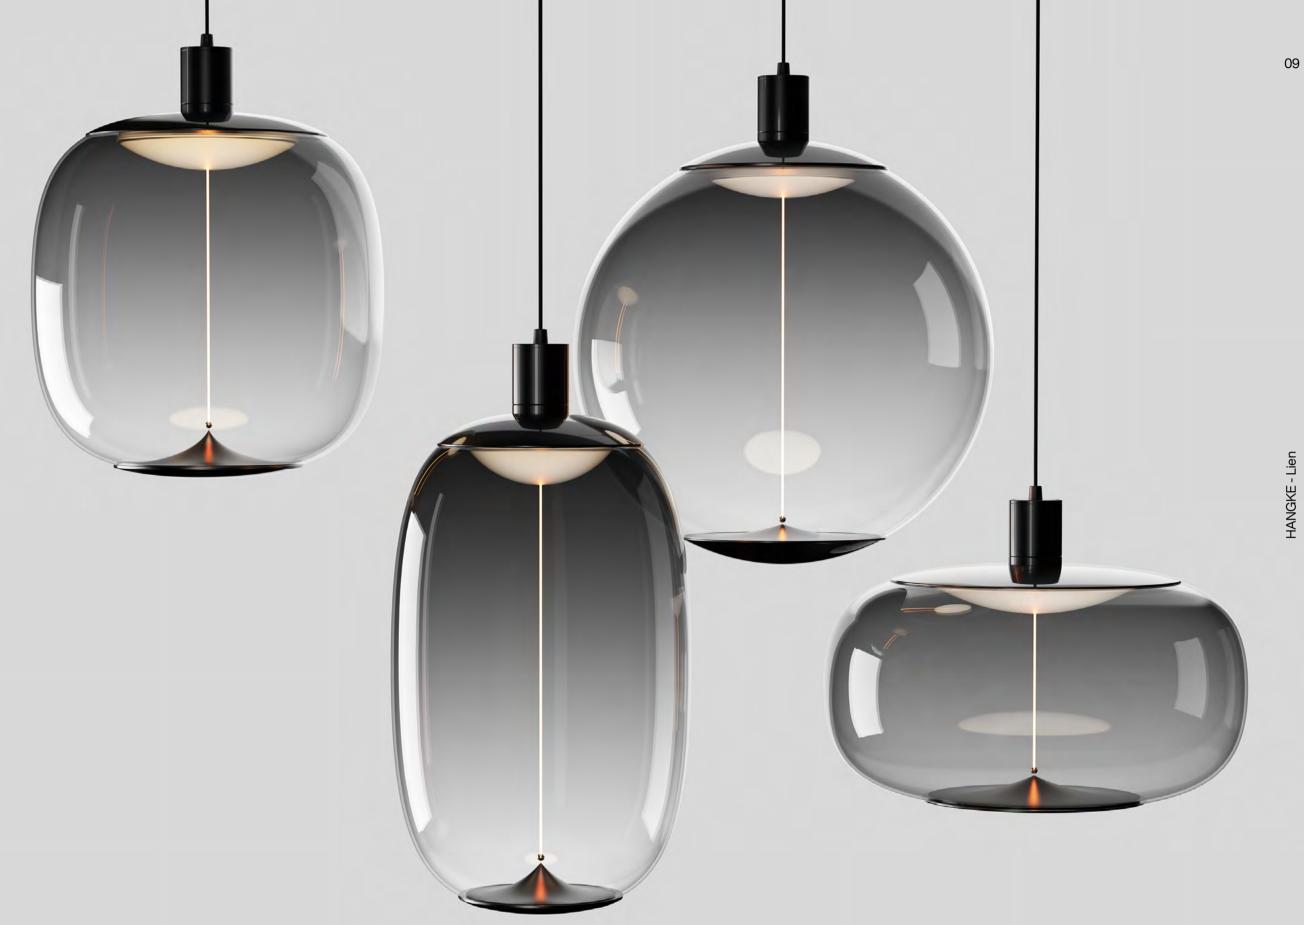

## LIEN

Lien, a collection of linear DECO lights, brings forth a captivating blend of two contrasting materials. The outcome is a visual masterpiece, radiating a reserved elegance. This distinct juxtaposition serves as a prominent contrast, seamlessly amplifying the ambiance of any interior environment, making it an eternal cornerstone in interior design.

Especially in the context of home interiors, the Lien series shines with unparalleled brilliance. Envision them gracefully suspended over a lavish dining table, their light casting a gentle glow that accentuates the sheen of polished cutlery and the vivid hues of a sumptuous meal. Picture them in a serene living room, where their luminescence dances with the hues of soft furnishings, creating a cozy and intimate atmosphere ideal for family gatherings or quiet evenings with a book.

Moreover, these lights can redefine hallways and entrance areas, greeting inhabitants and guests with an inviting warmth. They become conversation starters, with visitors often pausing to admire their unique design and the way they interplay with other elements in the space.