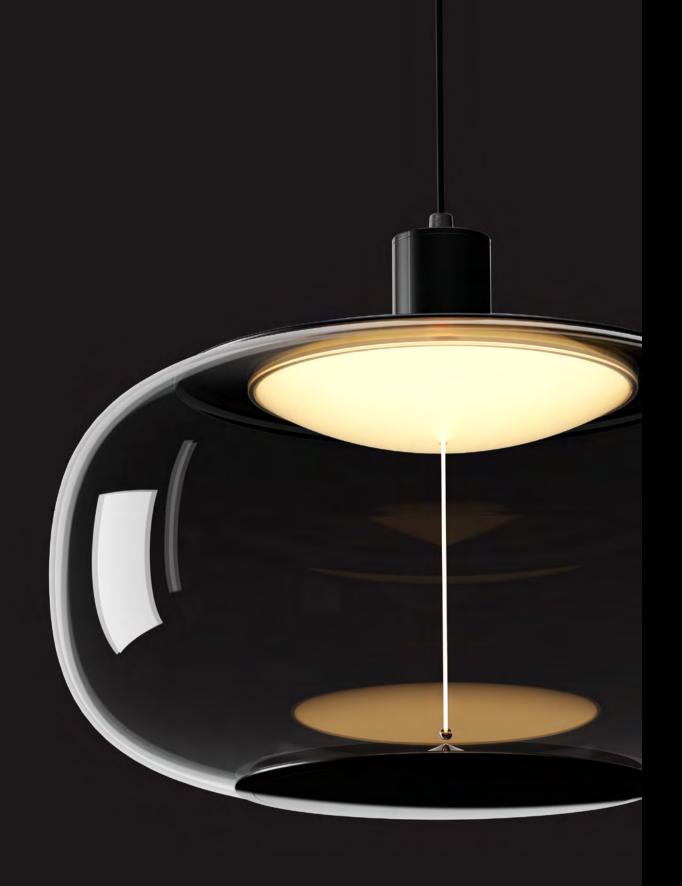

## LIEN

Lien, a collection of linear DECO lights, brings forth a captivating blend of two contrasting materials. The outcome is a visual masterpiece, radiating a reserved elegance. This distinct juxtaposition serves as a prominent contrast, seamlessly amplifying the ambiance of any interior environment, making it an eternal cornerstone in interior design.

Especially in the context of home interiors, the Lien series shines with unparalleled brilliance. Envision them gracefully suspended over a lavish dining table, their light casting a gentle glow that accentuates the sheen of polished cutlery and the vivid hues of a sumptuous meal. Picture them in a serene living room, where their luminescence dances with the hues of soft furnishings, creating a cozy and intimate atmosphere ideal for family gatherings or quiet evenings with a book.