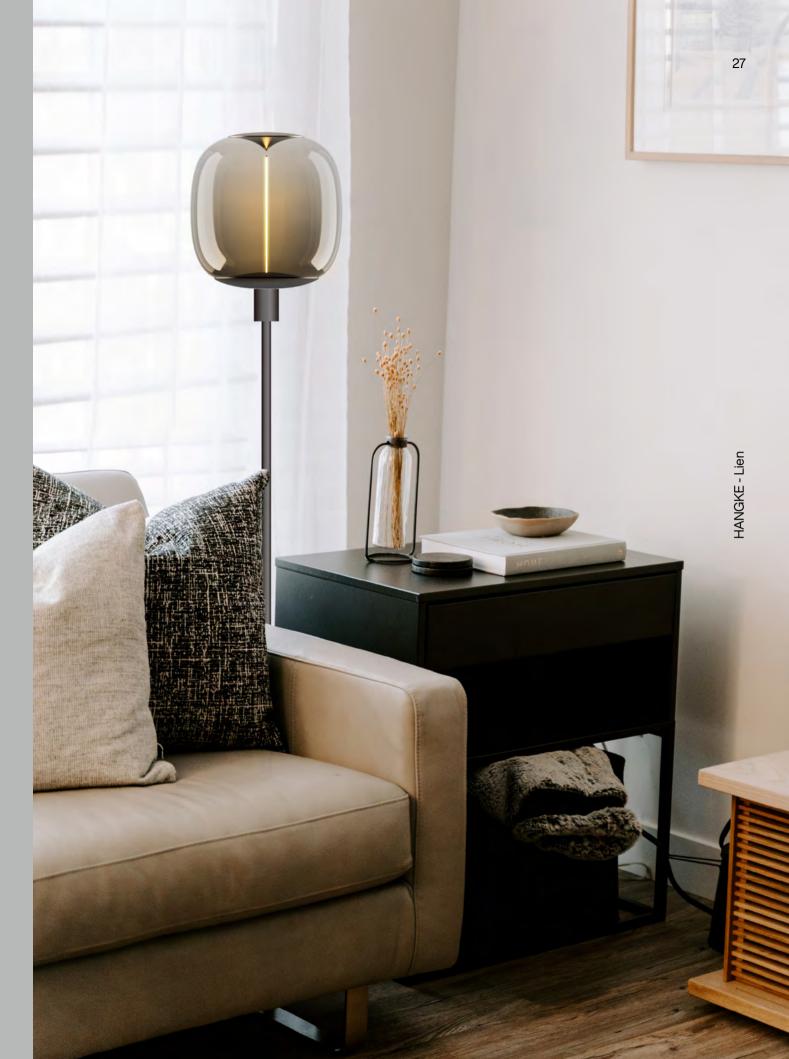

## LIEN

Lien, a collection of linear DECO lights, brings forth a captivating blend of two contrasting materials. The outcome is a visual masterpiece, radiating a reserved elegance. This distinct juxtaposition serves as a prominent contrast, seamlessly amplifying the ambiance of any interior environment, making it an eternal cornerstone in interior design.

Especially in the context of home interiors, the Lien series shines with unparalleled brilliance. Envision them gracefully suspended over a lavish dining table, their light casting a gentle glow that accentuates the sheen of polished cutlery and the vivid hues of a sumptuous meal. Picture them in a serene living room, where their luminescence dances with the hues of soft furnishings, creating a cozy and intimate atmosphere ideal for family gatherings or quiet evenings with a book.

Moreover, these lights can redefine hallways and entrance areas, greeting inhabitants and guests with an inviting warmth. They become conversation starters, with visitors often pausing to admire their unique design and the way they interplay with other elements in the space.