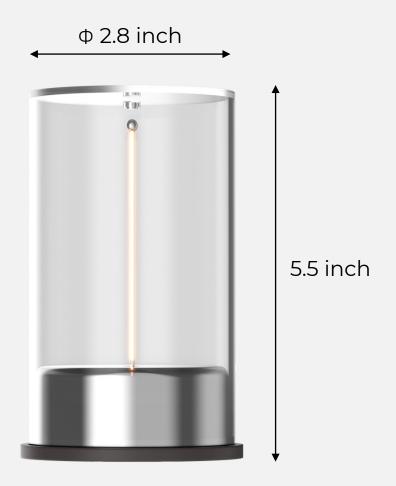

## Product Parameter

Cover Material: Glass, ABS Base

**Size:** Φ2.8\*5.5 inch

Power Supply: 800mAh

Max Power: 0.2W

Battery Life: 8 Hours

Dim: 10%-100%-Breathing

Charging Time: 4H To 100% Battery

**Brightness:** 32LM

**Protection Rate:** Dry

**CCT:** 2700K

Lifetime: 15000H

**CRI:** 80