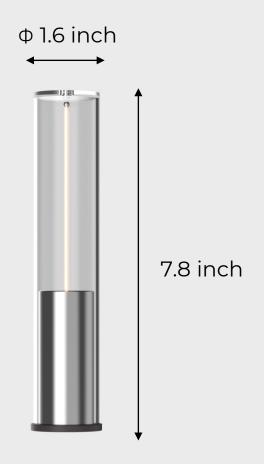

## Product Parameter

Material: Glass Cover, ABS Base

**Size:** Φ1.6\*7.8 inch

Power Supply: 18650 Li Battery

1800mAh

**Power:** 0.5W

Battery Life: 12 Hours

Dim: 10%-100%-Breathing

Charging Time: 4H To 100% Battery

**Protection Rating:** Dry

**Brightness: 32LM** 

**CCT:** 2700K

Lifetime: 15000H

**CRI:** 80