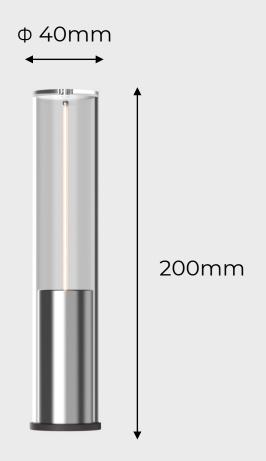

## Product Parameter

Material: Glass Cover, ABS Base

**Size:** \$\phi40\*200 mm

Power Supply: 18650 Li Battery

1800mAh

**Power:** 0.5W

Battery Life: 12 Hours

Dim: 10%-100%-Breathing

Charging Time: 4H To 100% Battery

**Protection Rating:** IP44

**Brightness: 32LM** 

**CCT:** 2700K

Lifetime: 15000H

**CRI:** 80