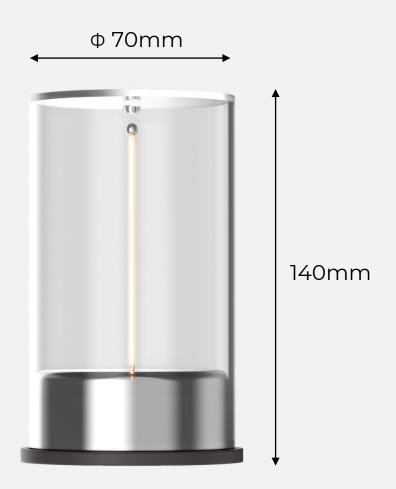

## Product Parameter

Cover Material: Glass, ABS Base

**Size:** Φ70\*140 mm

Power Supply: 800mAh

Max Power: 0.2W

Battery Life: 8 Hours

Dim: 10%-100%-Breathing

Charging Time: 4H To 100% Battery

**Brightness: 32LM** 

**IP Rating:** IP20

**CCT:** 2700K

Lifetime: 15000H

**CRI:** 80