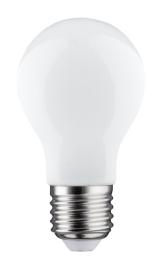

## Filament - Class A

Class-A bulb for savings, energy conservation, and waste reduction. With up to 50,000 hours of lifespan, our bulbs offer long-lasting illumination and a 40% reduction in energy consumption. By choosing our energy-efficient bulbs, you'll save money on energy bills and contribute to lower carbon emissions.

## **TECHNICAL DATA**

|                              | 1                 |
|------------------------------|-------------------|
| Bulb type                    | A60               |
| Bulb Color                   | Clear/Frosted     |
| Cap fitting                  | E27               |
| Colour rendering index (CRI) | 80                |
| Colour temperature           | 2700K/3000K/4000K |
| Energy rating                | A                 |
| Equivalent wattage           | 40W               |
| kWh per 1000hr life          | 2.2kWh            |
| Light technology             | LED filament      |
| Function                     | No-dim            |
| Lumens                       | 470lm             |
| Power output                 | 2.2W              |
| Product diameter             | 60mm              |
| Product length               | 105mm             |
| Voltage                      | 220-240V          |
|                              |                   |