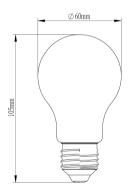

## **TECHNICAL DATA**

|                              | 1                 |
|------------------------------|-------------------|
| Bulb type                    | A60               |
| Bulb Color                   | Clear/Frosted     |
| Cap fitting                  | E27               |
| Colour rendering index (CRI) | 80                |
| Colour temperature           | 2700K/3000K/4000K |
| Energy rating                | A                 |
| Equivalent wattage           | 40W               |
| kWh per 1000hr life          | 2.2kWh            |
| Light technology             | LED filament      |
| Function                     | No-dim            |
| Lumens                       | 470lm             |
| Power output                 | 2.2W              |
| Product diameter             | 60mm              |
| Product length               | 105mm             |
| Voltage                      | 220-240V          |
|                              |                   |