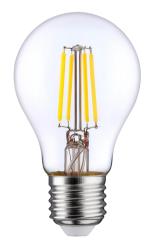

## Filament - Class A

Class-A bulb for savings, energy conservation, and waste reduction. With up to 50,000 hours of lifespan, our bulbs offer long-lasting illumination and a 40% reduction in energy consumption. By choosing our energy-efficient bulbs, you'll save money on energy bills and contribute to lower carbon emissions.

## **TECHNICAL DATA**

|                              | 1                 |
|------------------------------|-------------------|
| Bulb type                    | A60               |
| Bulb Color                   | Clear/Frosted     |
| Cap fitting                  | E27               |
| Colour rendering index (CRI) | 80                |
| Colour temperature           | 2700K/3000K/4000K |
| Energy rating                | A                 |
| Equivalent wattage           | 40W               |
| kWh per 1000hr life          | 2.2kWh            |
| Light technology             | LED filament      |
| Function                     | No-dim            |
| Lumens                       | 470lm             |
| Power output                 | 2.2W              |
| Product diameter             | 60mm              |
| Product length               | 105mm             |
| Voltage                      | 220-240V          |
|                              |                   |